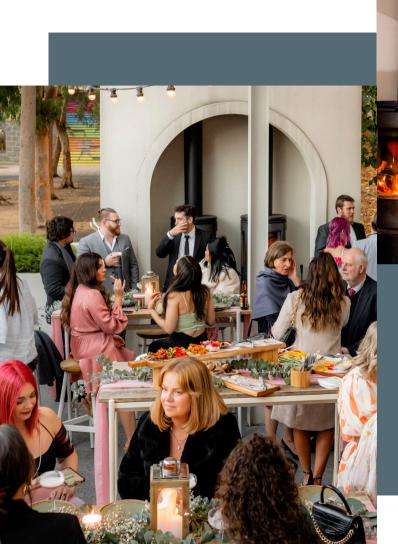

#### Conservatory available Mon-Sat 10am-11pm

Conservatory seats 25-54 guests Full restaurant\* seats 55-130 guests

\*Exclusive use of our restaurant available outside of our regular business hours (Sunday-Wednesday evenings). An extra venue hire fee will be required during our regular opening hours.